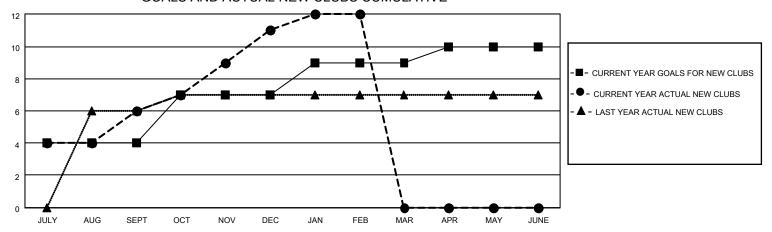

## GOALS AND ACTUAL NEW CLUBS CUMULATIVE

## MONTHLY MEMBERSHIP PROGRESS REPORT

LOCATION INDIA District 324A2 Results as of: 2/28/2021

| Clubs         |               |             |               | Members               |                        |                         |                                                    |  |
|---------------|---------------|-------------|---------------|-----------------------|------------------------|-------------------------|----------------------------------------------------|--|
|               | RESULTS FOR   | R 2020-2021 |               | RESULTS FOR 2020-2021 |                        |                         |                                                    |  |
| QUARTER       | NEW CLUB GOAL | NEW CLUBS   | DROPPED CLUBS | QUARTER MEM           | BER GROWTH NET<br>GOAL | MEMBER GROWTH<br>ACTUAL | DROPPED<br>MEMBERS ACTUAL<br>(including transfers) |  |
| JULY/AUG/SEPT | 4             | 6           | 1             | JULY/AUG/SEPT         | 40                     | 909                     | 244                                                |  |
| OCT/NOV/DEC   | 3             | 5           | 2             | OCT/NOV/DEC           | 30                     | 1121                    | 223                                                |  |
| JAN/FEB/MAR   | 2             | 1           | 7             | JAN/FEB/MAR           | 20                     | 69                      | 191                                                |  |
| APR/MAY/JUNE  | 1             | 0           | 0             | APR/MAY/JUNE          | 20                     | 0                       | 0                                                  |  |