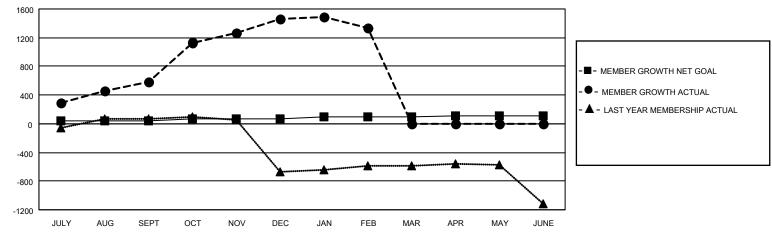

## GOALS AND ACTUAL MEMBERS CUMULATIVE

| DROPPED CLUBS: 10            |     | 198 CLUBS OF 220 ADDED 1 OR MORE<br>NEW MEMBERS | GENDER DISTRIBUTION        |                |       |
|------------------------------|-----|-------------------------------------------------|----------------------------|----------------|-------|
|                              |     |                                                 | MALE                       | 8,509 (88.86%) |       |
|                              |     |                                                 | FEMALE                     | 1,067 (11.14%) |       |
| DROPPED MEMBERS              |     |                                                 |                            |                |       |
| DECEASED                     | 34  | CLICK HERE FOR CUMULATIVE                       | TOTAL FAMILY UNIT MEMBERS  |                | 1,658 |
| CLUB CANCELLED 167 OTHER 457 |     | MEMBERSHIP DATA                                 | FAMILY MEMBERS PAYING HALF |                | 0.40  |
|                              |     |                                                 |                            |                | 942   |
| TOTAL                        | 658 |                                                 | DOLO                       |                |       |

## MONTHLY MEMBERSHIP PROGRESS REPORT

LOCATION INDIA District 324A2 Results as of: 2/28/2021

| Clubs         |               |             |               | Members               |                        |                         |                                                    |  |
|---------------|---------------|-------------|---------------|-----------------------|------------------------|-------------------------|----------------------------------------------------|--|
|               | RESULTS FOR   | R 2020-2021 |               | RESULTS FOR 2020-2021 |                        |                         |                                                    |  |
| QUARTER       | NEW CLUB GOAL | NEW CLUBS   | DROPPED CLUBS | QUARTER MEM           | BER GROWTH NET<br>GOAL | MEMBER GROWTH<br>ACTUAL | DROPPED<br>MEMBERS ACTUAL<br>(including transfers) |  |
| JULY/AUG/SEPT | 4             | 6           | 1             | JULY/AUG/SEPT         | 40                     | 909                     | 244                                                |  |
| OCT/NOV/DEC   | 3             | 5           | 2             | OCT/NOV/DEC           | 30                     | 1121                    | 223                                                |  |
| JAN/FEB/MAR   | 2             | 1           | 7             | JAN/FEB/MAR           | 20                     | 69                      | 191                                                |  |
| APR/MAY/JUNE  | 1             | 0           | 0             | APR/MAY/JUNE          | 20                     | 0                       | 0                                                  |  |